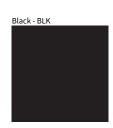

## **LED40 SUSPENSION**

COLOR FINISH CHART

| PROJECT  |  |  |
|----------|--|--|
| TYPE     |  |  |
| NOTES    |  |  |
| QUANTITY |  |  |
| DATE     |  |  |

White - WHI

**Digital:** Not all screens are calibrated the same, and therefore, colors will appear differently between screens. **Physical:** When texture is involved, there will be variations in color, character and tone within a product series and between product families.